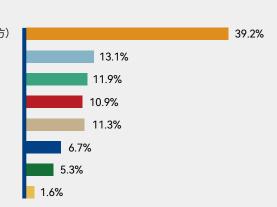

## 观众参观目的

有采购需求 了解业内信息 有酒店/民宿等投资意向 为下届参展作参考 其他

## 观众行业分类占比

酒店投资、开发商、(单位酒店业主方) 酒店管理集团 酒店用品经销商、代理商、供应商 酒店及餐饮采购商 旅游地产、商业地产 酒店设计公司 金融机构 其他